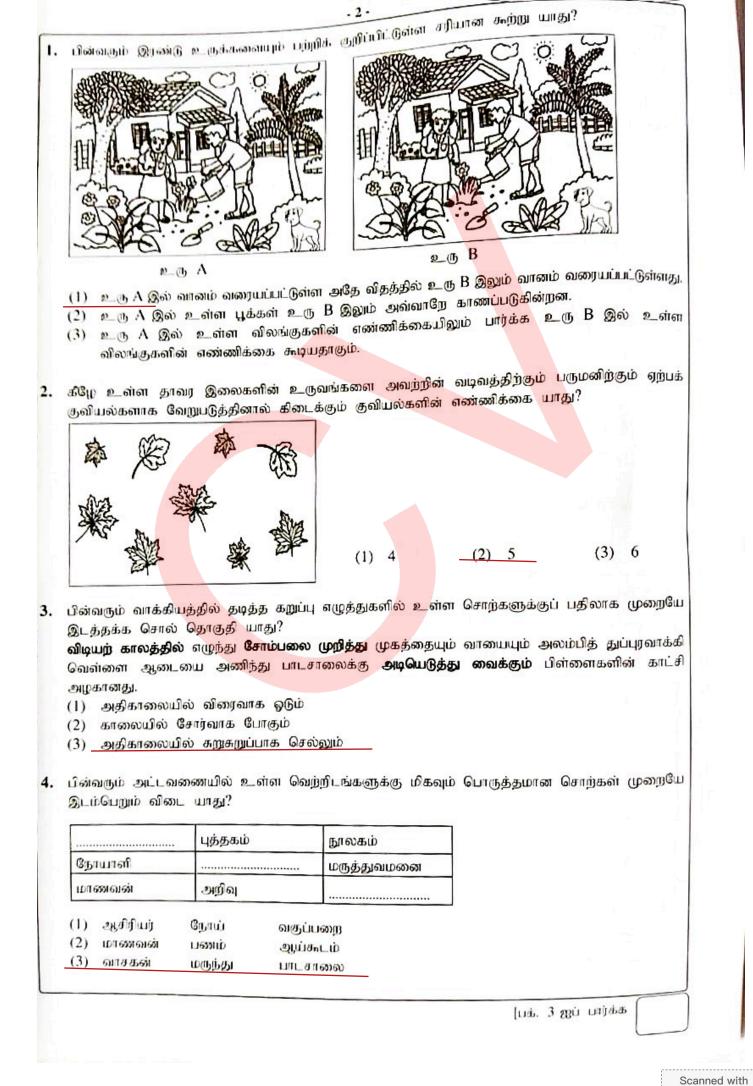

Scanned wit CamScanner





பக். 5 ஐப் பரிக்க



Scanned wit CamScanner

. 6 . 23. சரத் தனது வீட்டிலிருந்து மோட்டர்ச் சைக்கிவில் சீரான (மாறாத) கதியில் புகையிரத நிலையத்திற்குச் செல்கின்றார். பயணத்தை ஆரம்பித்து முதல் 10 நிமீடங்கள் கழியும்போது அவர் சென்றுள்ள தாரத்தின் இருமடங்கான தாரத்திற்கு மேலும் செல்ல வேண்டியிருந்தது. அவர் சென்றுள்ள தாரமும் அவர் மேலும் செல்ல வேண்டிய தூரமும் அவர் மேலும் எவ்வளவு நேரத்திற்குச் சென்ற பின்னர் சமமாக இருக்கும்? (3) 15 நிமிடங்கள் (2) 10 เริ่าดีแก่สุธด์ท (1) 5 நீமீடங்கள் ஒரு நிலைக்குத்துச் சுவரில் பொருத்தப்பட்டுள்ள ஒரு கவர்க் கடிகாரத்தில் நேரம் 9.00 ஆக 24. இருக்கும்போது அதன் மணித்தியால முள் கிழக்கு <mark>நோக்கி</mark> இருக்கின்றது. இக்கடிகாரத்திற்கு நேரடியாக முன்னால் நின்றுகொண்டு நேரத்தைப் பார்க்கும<mark>் ஒருவ</mark>ர் எத்திசையை நோக்கி நிற்பார்? (3) 65方法 (1) வடக்