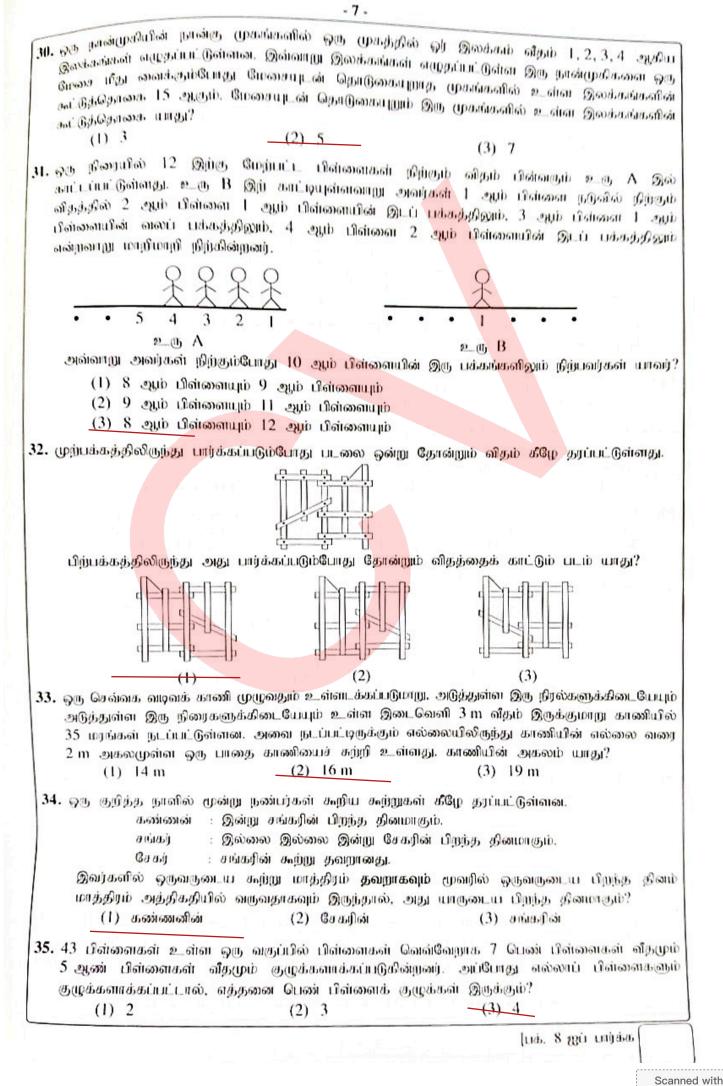

Scanned wit CamScanner

பக். 5 ஐப் பரிக்க

Scanned wit CamScanner

. 6 . 23. சரத் தனது வீட்டிலிருந்து மோட்டர்ச் சைக்கிவில் சீரான (மாறாத) கதியில் புகையிரத நிலையத்திற்குச் செல்கின்றார். பயணத்தை ஆரம்பித்து முதல் 10 நிமீடங்கள் கழியும்போது அவர் சென்றுள்ள தாரத்தின் இருமடங்கான தாரத்திற்கு மேலும் செல்ல வேண்டியிருந்தது. அவர் சென்றுள்ள தாரமும் அவர் மேலும் செல்ல வேண்டிய தூரமும் அவர் மேலும் எவ்வளவு நேரத்திற்குச் சென்ற பின்னர் சமமாக இருக்கும்? (3) 15 நிமிடங்கள் (2) 10 เริ่าดีแก่สุธด์ท (1) 5 நீமீடங்கள் ஒரு நிலைக்குத்துச் சுவரில் பொருத்தப்பட்டுள்ள ஒரு கவர்க் கடிகாரத்தில் நேரம் 9.00 ஆக 24. இருக்கும்போது அதன் மணித்தியால முள் கிழக்கு <mark>நோக்கி</mark> இருக்கின்றது. இக்கடிகாரத்திற்கு நேரடியாக முன்னால் நின்றுகொண்டு நேரத்தைப் பார்க்கும<mark>் ஒருவ</mark>ர் எத்திசையை நோக்கி நிற்பார்? (3) 65方法 (1) வடக்கு (2) Cuற்த ஒரே நாளில் மு.ப. 6.00 தொடக்கம் பி.ப. 6.00 வரையுள்ள நேரத்தில் ஒரு கடிகாரத்தின் மணித்தியால முள்ளின் மீது நிமிட முள் எத்தனை தடவை செல்லும்? (3) 12 (1) 10 (2) 11 26. மாணவன் ஒருவனீடம் ஒரு 10 ரூபாய் நாணயமும், ஒரு 5 ரூபாய் நாணயமும், ஒரு 2 ரூபாய் நாணயமும் மாத்திரம் உள்ளன. இந்<mark>நாணயங்களில் ஒன்</mark>றை அல்<mark>லது</mark> சிலவற்றை அல்லது எல்லாவற்றையும் பயன்படுத்தி அம்மாணவன் <mark>ஒன்றிலிருந்தொ</mark>ன்று வே<mark>றுபட்ட</mark> எத்தனை விதமான பணத்தொகைகளை வழங்கலாம்? (3) 9 (1) 4 (2) 7 27. தாள் பட்டி A மீது தாள் பட்டி B ஐ எவ்வீதமாக வைத்தாலும் பார்க்க முடியாத ஒரு சந்தர்ப்பம் யாது? Ж தாள் பட்டி B தாள் பட்டி A \* \* (1)(2)(3)28. A, B, C ஆகியன சம அளவு நீர உள்ள முன்று பாத்திரங்கள் ஆகும். கீழே தரப்பட்டுள்ள முன்று படிமுறைகளையும் முறையே கருதிப் பார்க்க. பாத்திரம் A இல் உள்ள நீரில் அரைவாசியைப் பாத்திரம் B இல் இடுதல். அடுத்ததாகப் பாத்திரம் B இல் உள்ள நீரில் அரைவாசியைப் பாத்திரம் C இல் இடுதல். பின்னர் பாத்திரம் C இல் உள்ள நீரில் அரைவாசியைப் பாத்திரம் A இல் இடுதல். இப்போது ஒவ்வொரு பாத்திரத்திலும் உள்ள நீரின் அளவுக்கேற்ப அவற்றின் ஏறுவரிசை யாது? (2) B, C, A (3) C.A.B (1) A.B.C மூன்று வாக்கியப் பகுதிகளும் அவற்றுக்குரிய மூன்று குறியீட்டுக் கோவைகளும் கீழே தரப்பட்டுள்ளன. நிறப் பூ வாசனையுள்ளது மிக அழகான நிறம் O ரோசா நிறப் பூ  $\Delta$ Ŷ அதற்கேற்ப "ரோசாப் பூ மிக வாசனையுள்ளது" என்னும் வாக்கியப் பகுதிக்குரிய குறியீட்டுக் கோவை யாகு!?  $\odot$ Δ¢ (1)(2)  $\bigcirc$  $\odot \Delta$ (3) பக். 7 ஐப் பர்க்க Scanned with