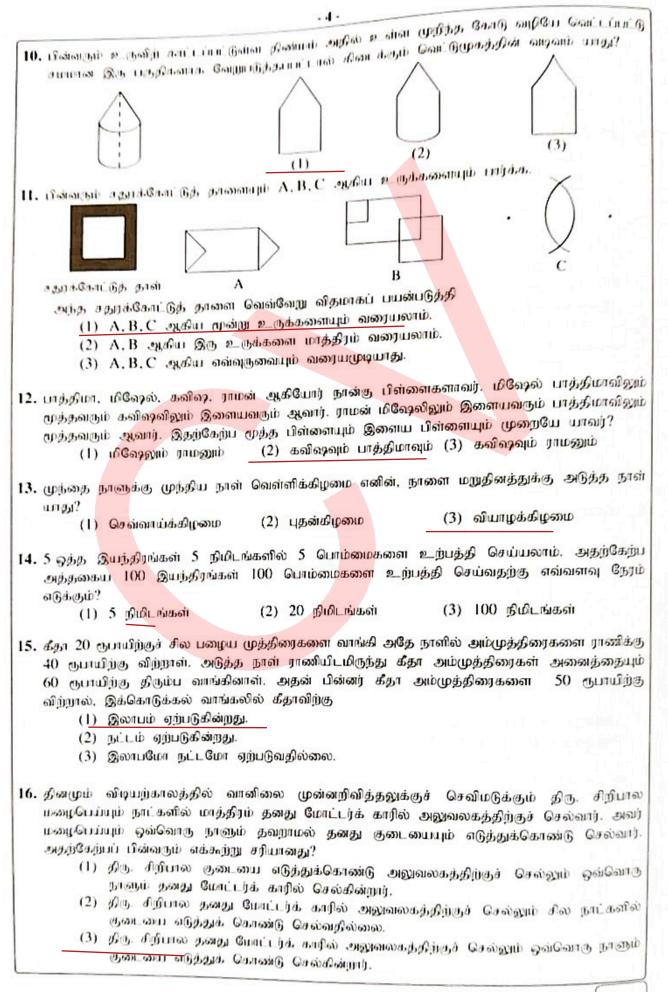

Scanned wit CamScanner





பக். 5 ஐப் பரிக்க



Scanned wit CamScanner

. 6 . 23. சரத் தனது வீட்டிலிருந்து மோட்டர்ச் சைக்கிவில் சீரான (மாறாத) கதியில் புகையிரத நிலையத்திற்குச் செல்கின்றார். பயணத்தை ஆரம்பித்து முதல் 10 நிமீடங்கள் கழியும்போது அவர் சென்றுள்ள தாரத்தின் இருமடங்கான தாரத்திற்கு மேலும் செல்ல வேண்டியிருந்தது. அவர் சென்றுள்ள தாரமும் அவர் மேலும் செல்ல வேண்டிய தூரமும் அவர் மேலும் எவ்வளவு நேரத்திற்குச் சென்ற பின்னர் சமமாக இருக்கும்? (3) 15 நிமிடங்கள் (2) 10 เริ่าดีแก่สุธด์ท (1) 5 நீமீடங்கள் ஒரு நிலைக்குத்துச் சுவரில் பொருத்தப்பட்டுள்ள ஒரு கவர்க் கடிகாரத்தில் நேரம் 9.00 ஆக 24. இருக்கும்போது அதன் மணித்தியால முள் கிழக்கு <mark>நோக்கி</mark> இருக்கின்றது. இக்கடிகாரத்திற்கு நேரடியாக முன்னால் நின்றுகொண்டு நேரத்தைப் பார்க்கும<mark>் ஒருவ</mark>ர் எத்திசையை நோக்கி நிற்பார்? (3) 65方法 (1) வடக்கு (2) Cuற்த ஒரே நாளில் மு.ப