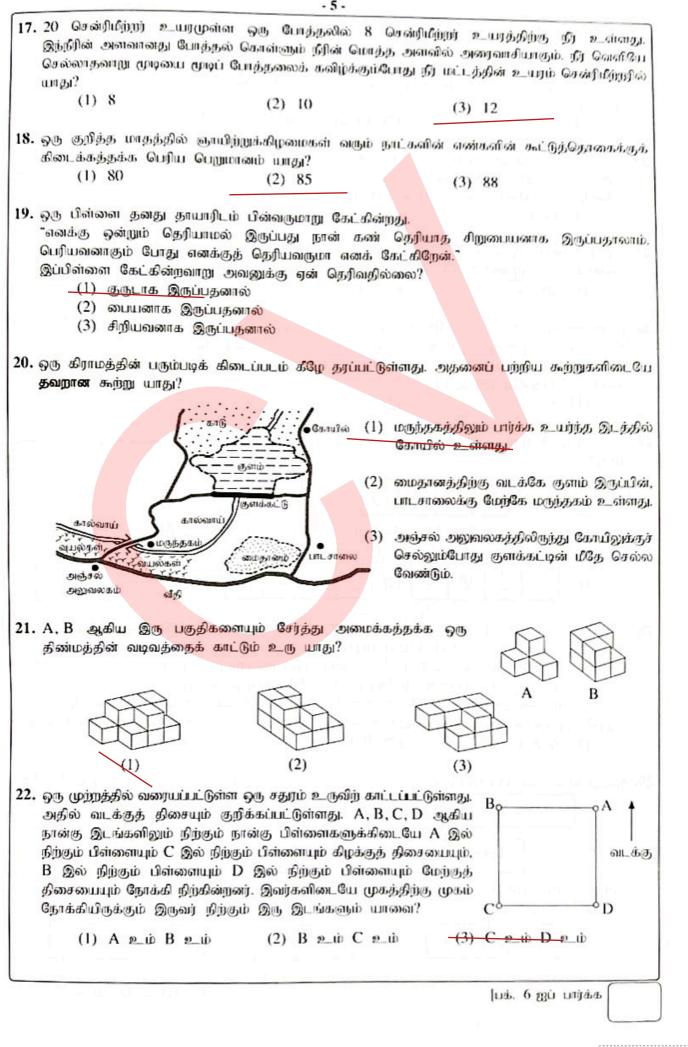

Scanned wit CamScanner

பக். 5 ஐப் பரிக்க

Scanned wit CamScanner

. 6 . 23. சரத் தனது வீட்டிலிருந்து மோட்டர்ச் சைக்கிவில் சீரான (மாறாத) கதியில் புகையிரத நிலையத்திற்குச் செல்கின்றார். பயணத்தை ஆரம்பித்து முதல் 10 நிமீடங்கள் கழியும்போது அவர் சென்றுள்ள தாரத்தின் இருமடங்கான தாரத்திற்கு மேலும் செல்ல வேண்டியிருந்தது. அவர் சென்றுள்ள தாரமும் அவர் மேலும் செல்ல வேண்டிய தூரமும் அவர் மேலும் எவ்வளவு நேரத்திற்குச் சென்ற பின்னர் சமமாக இருக்கும்? (3) 15 நிமிடங்கள் (2) 10 เริ่าดีแก่สุธด์ท (1) 5 நீமீடங்கள் ஒரு நிலைக்குத்துச் சுவரில் பொருத்தப்பட்டுள்ள ஒரு கவர்க் கடிகாரத்தில் நேரம் 9.00 ஆக 24. இருக்கும்போது அதன் மணித்தியால முள் கிழக்கு <mark>நோக்கி</mark> இருக்கின்றது. இக்கடிகாரத்திற்கு நேரடியாக முன்னால் நின்றுகொண்டு நேரத்தைப் பார்க்கும<mark>் ஒருவ</mark>ர் எத்திசையை நோக்கி நிற்பார்? (3) 65方法 (1) வடக்கு (2) Cuற்த ஒரே நாளில் மு.ப. 6.00 தொடக்கம் பி.ப. 6.00 வரையுள்ள நேரத்தில் ஒரு கடிகாரத்தின் மணித்தியால முள்ளின் மீது நிமிட முள் எத்தனை தடவை செல்லும்? (3) 12 (1) 10 (2) 11 26. மாணவன் ஒருவனீடம் ஒரு 10 ரூபாய் நாணயமும், ஒரு 5 ரூபாய் நாணயமும், ஒரு 2 ரூபாய் நாணயமும் மாத்திரம் உள்ளன. இந்<mark>நாணயங்களில் ஒன்</mark>றை அல்<mark>லது</mark> சிலவற்றை அல்லது எல்லாவற்றையும் பயன்படுத்தி அம்மாணவன் <mark>ஒன்றிலிருந்தொ</mark>ன்று வே<mark>றுபட்ட</mark> எத்தனை விதமான பணத்தொகைகளை வழங்கலாம்? (3) 9 (1) 4 (2) 7 27. தாள் பட்டி A மீது தாள் பட்டி B ஐ எவ்வீதமாக வைத்தாலும் பார்க்க முடியாத ஒரு சந்தர்ப்பம் யாது? Ж தாள் பட்டி B தாள் பட்டி A \* \* (1)(2)(3)28. A, B, C ஆகியன சம அளவு நீர உள்ள முன்று பாத்திரங்கள் ஆகும். கீழே தரப்பட்டுள்ள முன்று படிமுறைகளையும் முறையே கருதிப் பார்க்க. பாத்திரம் A இல் உள்ள நீரில் அரைவாசியைப் பாத்திரம் B இல் இடுதல். அடுத்ததாகப் பாத்திரம் B இல் உள்ள நீரில் அரைவாசியைப் பாத்திரம் C இல் இடுதல். பின்னர் பாத்திரம் C இல் உள்ள நீரில் அரைவாசியைப் பாத்திரம் A இல் இடுதல். இப்போது ஒவ்வொரு பாத்திரத்திலும் உள்ள நீரின் அளவுக்கேற்ப அவற்றின் ஏறுவரிசை யாது? (2) B, C, A (3) C.A.B (1) A.B.C மூன்று வாக்கியப் பகுதிகளும் அவற்றுக்குரிய மூன்று குறியீட்டுக் கோவைகளும் கீழே தரப்பட்டுள்ளன. நிறப் பூ வாசனையுள்ளது மிக அழகான நிறம் O ரோசா நிறப் பூ  $\Delta$ Ŷ அதற்கேற்ப "ரோசாப் பூ மிக வாசனையுள்ளது" என்னும் வாக்கியப் பகுதிக்குரிய குறியீட்டுக் கோவை யாகு!?  $\odot$ Δ¢ (1)(2)  $\bigcirc$  $\odot \Delta$ (3) பக். 7 ஐப் பர்க்க Scanned with