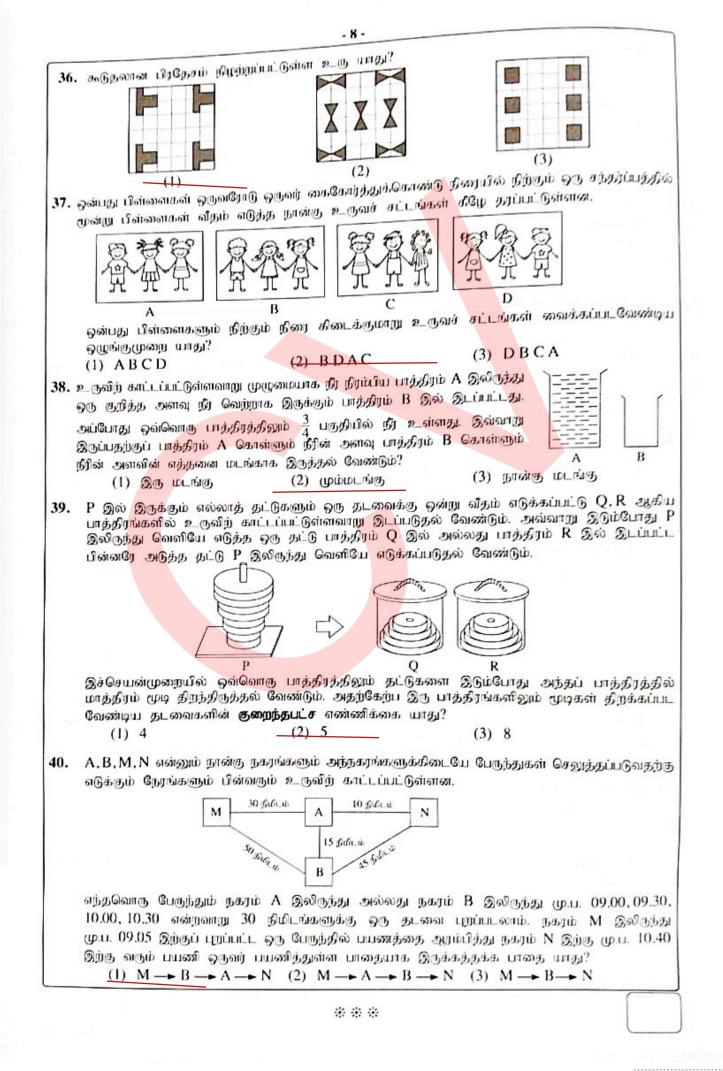

Scanned wit CamScanner

பக். 5 ஐப் பரிக்க

Scanned wit CamScanner

. 6 . 23. சரத் தனது வீட்டிலிருந்து மோட்டர்ச் சைக்கிவில் சீரான (மாறாத) கதியில் புகையிரத நிலையத்திற்குச் செல்கின்றார். பயணத்தை ஆரம்பித்து முதல் 10 நிமீடங்கள் கழியும்போது அவர் சென்றுள்ள தாரத்தின் இருமடங்கான தாரத்திற்கு மேலும் செல்ல வேண்டியிருந்தது. அவர் சென்றுள்ள தாரமும் அவர் மேலும் செல்ல வேண்டிய தூரமும் அவர் மேலும் எவ்வளவு நேரத்திற்குச் சென்ற பின்னர் சமமாக இருக்கும்? (3) 15 நிமிடங்கள் (2) 10 เริ่าดีแก่สุธด์ท (1) 5 நீமீடங்கள் ஒரு நிலைக்குத்துச் சுவரில் பொருத்தப்பட்டுள்ள ஒரு கவர்க் கடிகாரத்தில் நேரம் 9.00 ஆக 24. இருக்கும்போது அதன் மணித்தியால முள் கிழக்கு <mark>நோக்கி</mark> இருக்கின்றது. இக்கடிகாரத்திற்கு நேரடியாக முன்னால் நின்றுகொண்டு நேரத்தைப் பார்க்கும<mark>் ஒருவ</mark>ர் எத்திசையை நோக்கி நிற்பார்? (3) 65方法 (1) வடக்கு (2) Cuற்த ஒரே நாளில் மு.ப. 6.00 தொடக்கம் பி.ப. 6.00 வரையுள்ள நேரத்தில் ஒரு கடிகாரத்தின் மணித்தியால முள்ளின் மீது நிமிட முள் எத்தனை தடவை செல்லும்? (3) 12 (1) 10 (2) 11 26. மாணவன் ஒருவனீடம் ஒரு 10 ரூபாய் நாணயமும், ஒரு 5 ரூபாய் நாணயமும், ஒரு 2 ரூபாய் நாணயமும் மாத்திரம் உள்ளன. இந்<mark>நாணயங்களில் ஒன்</mark>றை அல்<mark>லது</mark> சிலவற்றை அல்லது எல்லாவற்றையும் பயன்படுத்தி அம்மாணவன் <mark>ஒன்றிலிருந்தொ</mark>ன்று வே<mark>றுபட்ட</mark> எத்தனை விதமான பணத்தொகைகளை வழங்கலாம்? (3) 9 (1) 4 (2) 7 27. தாள் பட்டி A மீது தாள் பட்டி B ஐ எவ்வீதமாக வைத்தாலும் பார்க்க முடியாத ஒரு சந்தர்ப்பம் யாது? Ж தாள் பட்டி B தாள் பட்டி A \* \* (1)(2)(3)28. A, B, C ஆகியன சம அளவு நீர உள்ள முன்று பாத்திரங்கள் ஆகும். கீழே தரப்பட்டுள்ள முன்று படிமுறைகளையும் முறையே கருதிப் பார்க்க. பாத்திரம் A இல் உள்ள நீரில் அரைவாசியைப் பாத்திரம் B இல் இடுதல். அடுத்ததாகப் பாத்திரம் B இல் உள்ள நீரில் அரைவாசியைப் பாத்திரம் C இல் இடுதல். பின்னர் பாத்திரம் C இல் உள்ள நீரில் அரைவாசியைப் பாத்திரம் A இல் இடுதல். இப்போது ஒவ்வொரு பாத்திரத்திலும் உள்ள நீரின் அளவுக்கேற்ப அவற்றின் ஏறுவரிசை யாது? (2) B, C, A (3) C.A.B (1) A.B.C மூன்று வாக்கியப் பகுதிகளும் அவற்றுக்குரிய மூன்று குறியீட்டுக் கோவைகளும் கீழே தரப்பட்டுள்ளன. நிறப் பூ வாசனையுள்ளது மிக அழகான நிறம் O ரோசா நிறப் பூ  $\Delta$ Ŷ அதற்கேற்ப "ரோசாப் பூ மிக வாசனையுள்ளது" என்னும் வாக்கியப் பகுதிக்குரிய குறியீட்டுக் கோவை யாகு!?  $\odot$ Δ¢ (1)(2)  $\bigcirc$  $\odot \Delta$ (3) பக். 7 ஐப் பர்க்க Scanned with