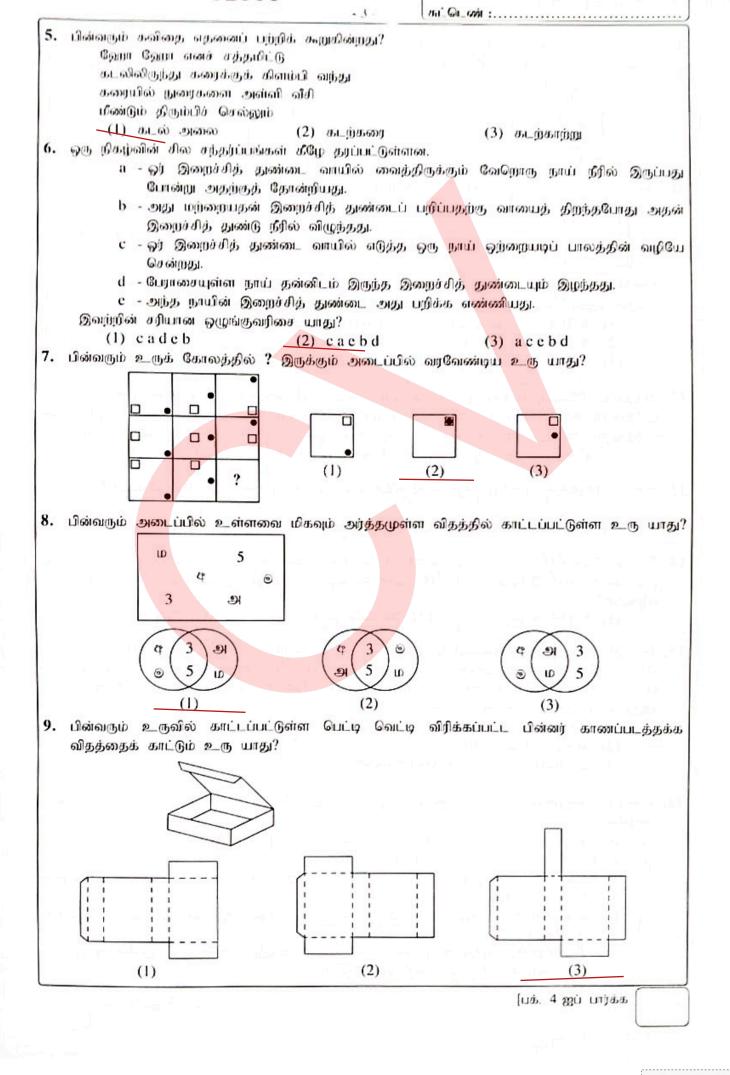

Scanned wit CamScanner





பக். 5 ஐப் பரிக்க



Scanned wit CamScanner

. 6 . 23. சரத் தனது வீட்டிலிருந்து மோட்டர்ச் சைக்கிவில் சீரான (மாறாத) கதியில் புகையிரத நிலையத்திற்குச் செல்கின்றார். பயணத்தை ஆரம்பித்து முதல் 10 நிமீடங்கள் கழியும்போது அவர் சென்றுள்ள தாரத்தின் இருமடங்கான தாரத்திற்கு மேலும் செல்ல வேண்டியிருந்தது. அவர் சென்றுள்ள தாரமும் அவர் மேலும் செல்ல வேண்டிய தூரமும் அவர் மேலும் எவ்வளவு நேரத்திற்குச் சென்ற பின்னர் சமமாக இருக்கும்? (3) 15 நிமிடங்கள் (2) 10 เริ่าดีแก่สุธด์ท (1) 5 நீமீடங்கள் ஒரு நிலைக்குத்துச் சுவரில் பொருத்தப்பட்டுள்ள ஒரு கவர்க் கடிகாரத்தில் நேரம் 9.00 ஆக 24. இருக்கும்போது அதன் மணித்தியால முள் கிழக்கு <mark>நோக்கி</mark> இருக்கின்றது. இக்கடிகாரத்திற்கு நேரடியாக முன்னால் நின்றுகொண்டு நேரத்தைப் பார்க்கும<mark>் ஒருவ</mark>ர் எத்திசையை நோக்கி நிற்பார்? (3) 65方法 (1) வடக்கு (2) Cuற்த ஒரே நாளில் மு